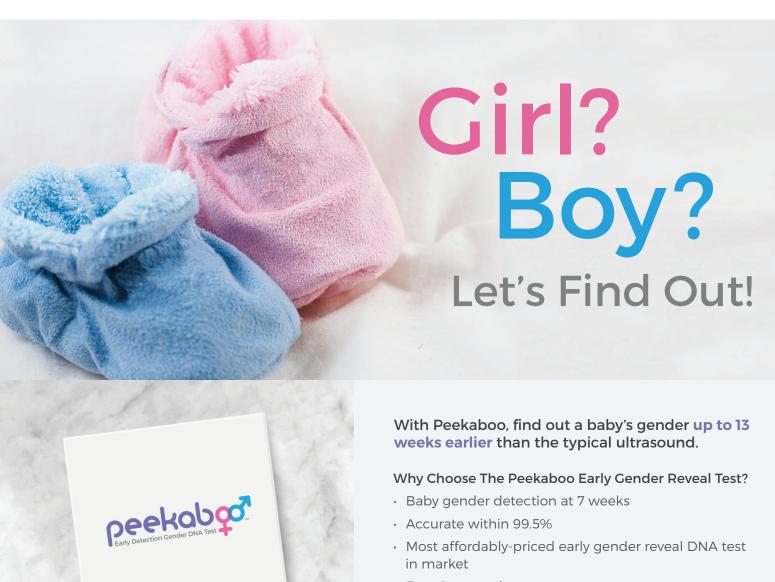

With Peekaboo, find out a baby's gender up to 13 weeks earlier than the typical ultrasound.

## Why Choose The Peekaboo Early Gender Reveal Test?

- · Baby gender detection at 7 weeks
- Accurate within 99.5%
- Most affordably-priced early gender reveal DNA test in market
- · Easy & convenient
- Peekaboo is the only early gender test endorsed by the American Pregnancy Association